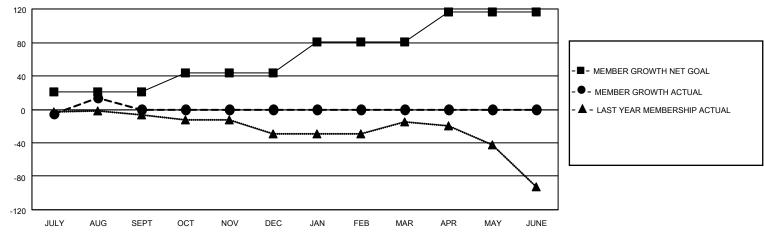

#### GOALS AND ACTUAL MEMBERS CUMULATIVE

| DROPPED CLUBS: 0          |    | 7 CLUBS OF 38 ADDED 1 OR MORE | GENDER DISTRIBUTION             |              |     |
|---------------------------|----|-------------------------------|---------------------------------|--------------|-----|
|                           |    | NEW MEMBERS                   | MALE                            | 511 (63.24%) |     |
|                           |    |                               | FEMALE                          | 297 (36.76%) |     |
| DROPPED MEMBERS           |    |                               |                                 | , ,          |     |
| DECEASED                  | 2  | CLICK HERE FOR CUMULATIVE     | TOTAL FAMILY UNIT MEMBERS       |              | 222 |
| CLUB CANCELLED 0 OTHER 24 |    | MEMBERSHIP DATA               |                                 |              |     |
|                           |    |                               | FAMILY MEMBERS PAYING HALF DUES |              | 114 |
| TOTAL                     | 26 |                               | DOLO                            |              |     |

## District 12 O

| Clubs         |               |             |               | Members               |                        |                         |                                                    |  |
|---------------|---------------|-------------|---------------|-----------------------|------------------------|-------------------------|----------------------------------------------------|--|
|               | RESULTS FOR   | R 2020-2021 |               | RESULTS FOR 2020-2021 |                        |                         |                                                    |  |
| QUARTER       | NEW CLUB GOAL | NEW CLUBS   | DROPPED CLUBS | QUARTER MEMB          | SER GROWTH NET<br>GOAL | MEMBER GROWTH<br>ACTUAL | DROPPED<br>MEMBERS ACTUAL<br>(including transfers) |  |
| JULY/AUG/SEPT | 0             | 1           | 0             | JULY/AUG/SEPT         | 21                     | 45                      | 26                                                 |  |
| OCT/NOV/DEC   | 1             | 0           | 0             | OCT/NOV/DEC           | 23                     | 0                       | 0                                                  |  |
| JAN/FEB/MAR   | 1             | 0           | 0             | JAN/FEB/MAR           | 37                     | 0                       | 0                                                  |  |
| APR/MAY/JUNE  | 1             | 0           | 0             | APR/MAY/JUNE          | 35                     | 0                       | 0                                                  |  |