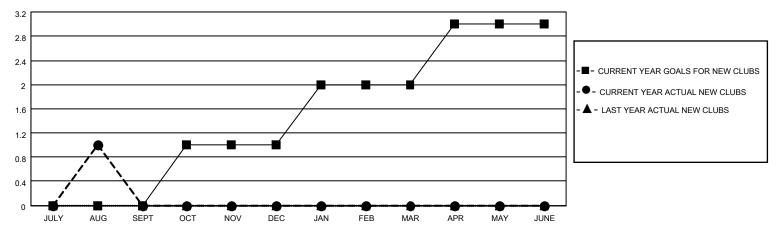

### GOALS AND ACTUAL NEW CLUBS CUMULATIVE

## District 12 O

| Clubs         |               |             |               | Members               |                        |                         |                                                    |  |
|---------------|---------------|-------------|---------------|-----------------------|------------------------|-------------------------|----------------------------------------------------|--|
|               | RESULTS FOR   | R 2020-2021 |               | RESULTS FOR 2020-2021 |                        |                         |                                                    |  |
| QUARTER       | NEW CLUB GOAL | NEW CLUBS   | DROPPED CLUBS | QUARTER MEMB          | SER GROWTH NET<br>GOAL | MEMBER GROWTH<br>ACTUAL | DROPPED<br>MEMBERS ACTUAL<br>(including transfers) |  |
| JULY/AUG/SEPT | 0             | 1           | 0             | JULY/AUG/SEPT         | 21                     | 45                      | 26                                                 |  |
| OCT/NOV/DEC   | 1             | 0           | 0             | OCT/NOV/DEC           | 23                     | 0                       | 0                                                  |  |
| JAN/FEB/MAR   | 1             | 0           | 0             | JAN/FEB/MAR           | 37                     | 0                       | 0                                                  |  |
| APR/MAY/JUNE  | 1             | 0           | 0             | APR/MAY/JUNE          | 35                     | 0                       | 0                                                  |  |